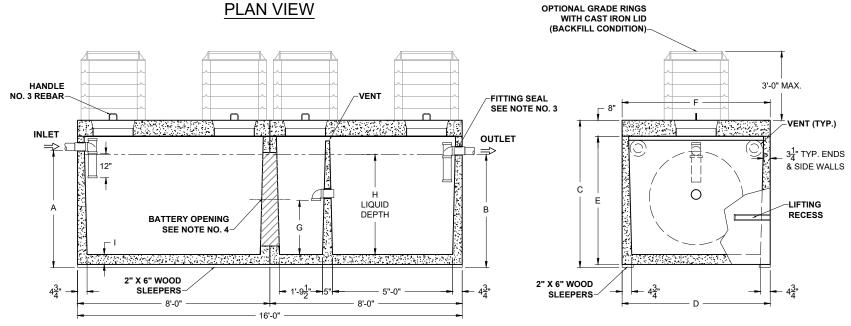

**SECTION THRU "A-A"** 

## NOTES:

- . NOT USED
- REFER TO SPECIFICATION SHEET NOS. S-251 & S-252
- 3. REFER TO SPECIFICATION SHEET NO. S-201
- 4. REFER TO SPECIFICATION SHEET NO. S-250

| SCALE:      | DO NOT SCALE |            |  |  |  |  |
|-------------|--------------|------------|--|--|--|--|
| DRAWN BY:   | TPC          | 12.20.2024 |  |  |  |  |
| REVISED BY: |              |            |  |  |  |  |
| CHECKED BY: |              |            |  |  |  |  |

SECTION THRU "B-B"

H-20 TRAFFIC RATED
"HEAVY DUTY"

| ALL DI         | MENSIC | NS AR  | E IN IN | CHE | S & WE | EIGH | TS IN L | BS - (RISI | ER WT. | NOT IN | CLUE | DED)   | EXCAV  | ATION S | PECIFICAT      | IONS           |
|----------------|--------|--------|---------|-----|--------|------|---------|------------|--------|--------|------|--------|--------|---------|----------------|----------------|
| MODEL          | Α      | В      | С       | D   | Е      | F    | G       | Н          | ı      |        |      | WEIGHT | LENGTH | WIDTH   | BELOW<br>INLET | TANK<br>HEIGHT |
| PC S-2-3000-HD | 62 1/2 | 60 1/2 | 77 1/2  | 85  | 67 1/2 | 85   | 30 3/4  | 53 1/2     | 5      |        |      | 35,440 | 19'-0" | 10'-1"  | 5'-2 1/2"      | 6'-5 1/2"      |
|                |        |        |         |     |        |      |         |            |        |        |      |        |        |         |                |                |
|                |        |        |         |     |        |      |         |            |        |        |      |        |        |         |                |                |
|                |        |        |         |     |        |      |         |            |        |        |      |        |        |         |                |                |